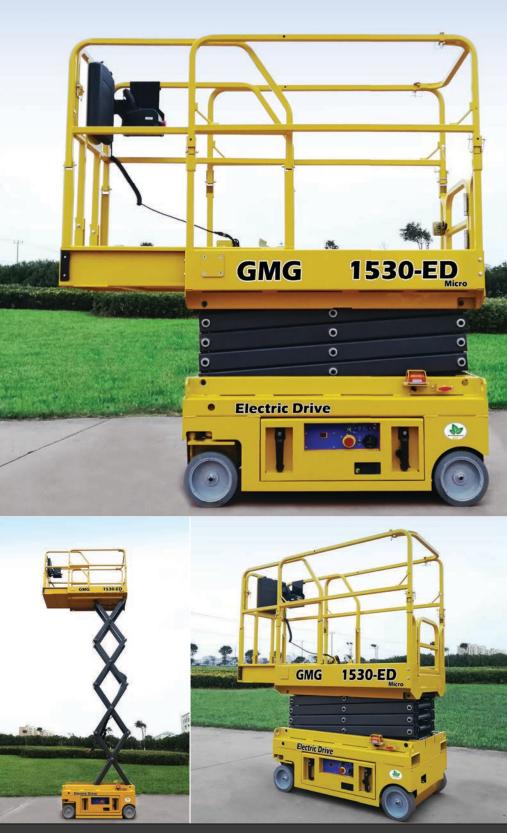

# **1530-ED** Micro Electric Drive

# **MICRO SLAB SCISSOR LIFT**

### STANDARD FEATURES:

- Direct Electric Drive providing whisper quiet operation and extended duty cycles
- Extremely light weight 1,895 lbs (860 kg) with low ground pressure. Perfect for elevator and mezzanine applications
- Easily fits through standard doorways
- Drives at full height
- · Fully proportional drive and lift
- Amazing 30% gradeability
- Active pothole protection system
- Automatic 'Smart' battery charger for quick charging
- Multiple disc brakes for smooth stopping
- Extra long slide-out deck with 4 oversized rollers for silky smooth operation
- Folding guardrails
- AC power cable to platform
- · Pull out module for easy servicing
- Nitrate coated pins provide long lasting maintenance free service
- 2 year warranty