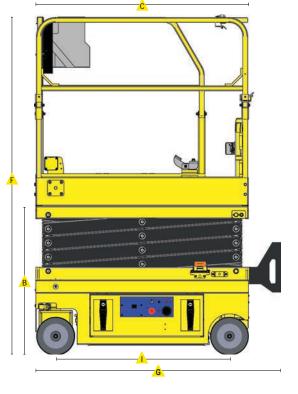

# **SPECIFICATIONS**

| MODEL                                                | 1530-ED Micro  |                  |
|------------------------------------------------------|----------------|------------------|
| Measurements                                         | US             | Metric           |
| Working height maximum                               | 20.7′          | 6.5 m            |
| 🛕 Platform height maximum                            | 14.7′          | 4.5 m            |
| B Platform height - stowed                           | 36.6″          | .93 m            |
| Platform length - retracted - extended               | 50.4″<br>70.9″ | 1.28 m<br>1.8 m  |
| Slide-out platform extension deck                    | 20.5″          | .52 m            |
| 🖒 Platform width - outside                           | 29.9″          | .76 m            |
| Toeboard height                                      | 6.7″           | 0.17 m           |
| Height - stowed<br>rails lowered                     | 79.9"<br>62.6" | 2.03 m<br>1.59 m |
| Length stowed<br>w/o ladder                          | 66.8″<br>58.6″ | 1.69 m<br>1.49 m |
| 🔒 Width                                              | 29.9″          | .76 m            |
| A Wheelbase                                          | 41.3″          | 1.05 m           |
| Ground clearance - center<br>- pothole bars deployed | 6"<br>.8"      | 15 cm<br>2 cm    |

#### Productivity

| Maximum platform occupancy |                          | 2            |
|----------------------------|--------------------------|--------------|
| Lifting capacity           | 530 lbs                  | 240 kg       |
| Extension deck capacity    | 220 lbs                  | 100 kg       |
| Drive height               | Full Height              |              |
| Drive speed - stowed       | 2 mph                    | 3.2 km/h     |
| Drive speed - raised       | 0.5 mph                  | 0.8 km/h     |
| Gradeability - stowed      | 30%                      |              |
| Turning radius - inside    | 13.7″                    | .35 m        |
| Raise speed<br>Lower speed | 23 seconds<br>19 seconds |              |
| Controls                   | Fully Proportional       |              |
| Drive                      | Direct Electric          |              |
| Tires - Solid, Non-marking | 9″ x 3″                  | 22.8x 7.6 cm |

#### Power

| Power source | 24        | 24v, 95Ah |  |
|--------------|-----------|-----------|--|
| Weight       |           |           |  |
| ANSI         | 1,895 lbs | 860 kg    |  |
| CE           | 1,895 lbs | 860 kg    |  |