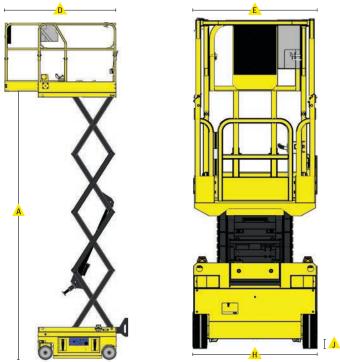

# **SPECIFICATIONS**

| MODEL                                                | 1530-ED Micro  |                  |
|------------------------------------------------------|----------------|------------------|
| Measurements                                         | US             | Metric           |
| Working height maximum                               | 20.7′          | 6.5 m            |
| 🛕 Platform height maximum                            | 14.7′          | 4.5 m            |
| B Platform height - stowed                           | 36.6″          | .93 m            |
| Platform length - retracted - extended               | 50.4″<br>70.9″ | 1.28 m<br>1.8 m  |
| Slide-out platform extension deck                    | 20.5″          | .52 m            |
| 🖒 Platform width - outside                           | 29.9″          | .76 m            |
| Toeboard height                                      | 6.7″           | 0.17 m           |
| Height - stowed<br>rails lowered                     | 79.9"<br>62.6" | 2.03 m<br>1.59 m |
| Length stowed<br>w/o ladder                          | 66.8″<br>58.6″ | 1.69 m<br>1.49 m |
| 🔒 Width                                              | 29.9″          | .76 m            |
| A Wheelbase                                          | 41.3″          | 1.05 m           |
| Ground clearance - center<br>- pothole bars deployed | 6"<br>.8"      | 15 cm<br>2 cm    |

#### Productivity

| Maximum platform occupancy |                          | 2            |
|----------------------------|--------------------------|--------------|
| Lifting capacity           | 530 lbs                  | 240 kg       |
| Extension deck capacity    | 220 lbs                  | 100 kg       |
| Drive height               | Full Height              |              |
| Drive speed - stowed       | 2 mph                    | 3.2 km/h     |
| Drive speed - raised       | 0.5 mph                  | 0.8 km/h     |
| Gradeability - stowed      | 30%                      |              |
| Turning radius - inside    | 13.7″                    | .35 m        |
| Raise speed<br>Lower speed | 23 seconds<br>19 seconds |              |
| Controls                   | Fully Proportional       |              |
| Drive                      | Direct Electric          |              |
| Tires - Solid, Non-marking | 9″ x 3″                  | 22.8x 7.6 cm |

#### Power

| Power source | 24        | 24v, 95Ah |  |
|--------------|-----------|-----------|--|
| Weight       |           |           |  |
| ANSI         | 1,895 lbs | 860 kg    |  |
| CE           | 1,895 lbs | 860 kg    |  |